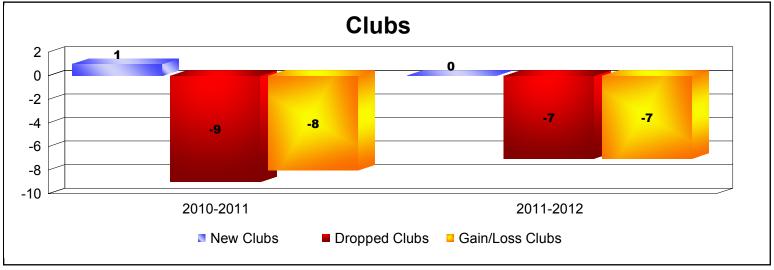

**Disbanded Districts**As of June 2012 Cumulative

| Year      | New<br>Clubs | Dropped<br>Clubs | Gain/<br>Loss<br>Clubs | New<br>Members | Charter<br>Members | Reinstate<br>Members | Transfer<br>Members | Total<br>Member<br>Added | Total<br>Members<br>Dropped | Gain/<br>Loss<br>Members |
|-----------|--------------|------------------|------------------------|----------------|--------------------|----------------------|---------------------|--------------------------|-----------------------------|--------------------------|
| 2010-2011 | 1            | -9               | -8                     | 2              | 20                 | 0                    | 1                   | 23                       | -225                        | -202                     |
| 2011-2012 | 0            | -7               | -7                     | 0              | 0                  | 0                    | 0                   | 0                        | -117                        | -117                     |
| Average   | 1            | -8               | -8                     | 1              | 10                 | 0                    | 1                   | 12                       | -171                        | -160                     |