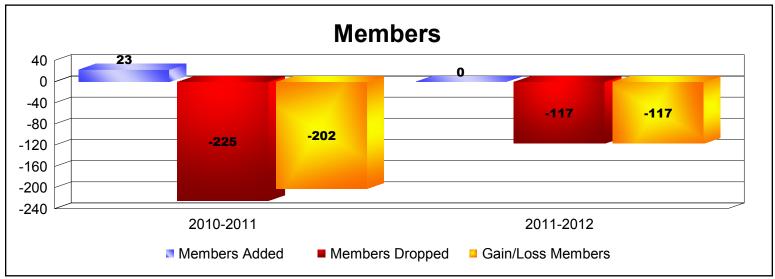

**Disbanded Districts**As of June 2012 Cumulative

| Year      | New<br>Clubs | Dropped<br>Clubs | Gain/<br>Loss<br>Clubs | New<br>Members | Charter<br>Members | Reinstate<br>Members | Transfer<br>Members | Total<br>Member<br>Added | Total<br>Members<br>Dropped | Gain/<br>Loss<br>Members |
|-----------|--------------|------------------|------------------------|----------------|--------------------|----------------------|---------------------|--------------------------|-----------------------------|--------------------------|
| 2010-2011 | 1            | -9               | -8                     | 2              | 20                 | 0                    | 1                   | 23                       | -225                        | -202                     |
| 2011-2012 | 0            | -7               | -7                     | 0              | 0                  | 0                    | 0                   | 0                        | -117                        | -117                     |
| Average   | 1            | -8               | -8                     | 1              | 10                 | 0                    | 1                   | 12                       | -171                        | -160                     |